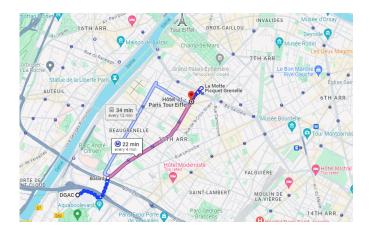

### Hôtel 31 - Paris Tour Eiffel

- 31 Rue du Commerce, 75015 Paris, France
- www.hotel-31.com
- +33 1 87 04 07 75

This hotel is located on metro line 8, 23 minutes from DGAC headquarters, and very close to the Tour Eiffel (10 minutes walk).