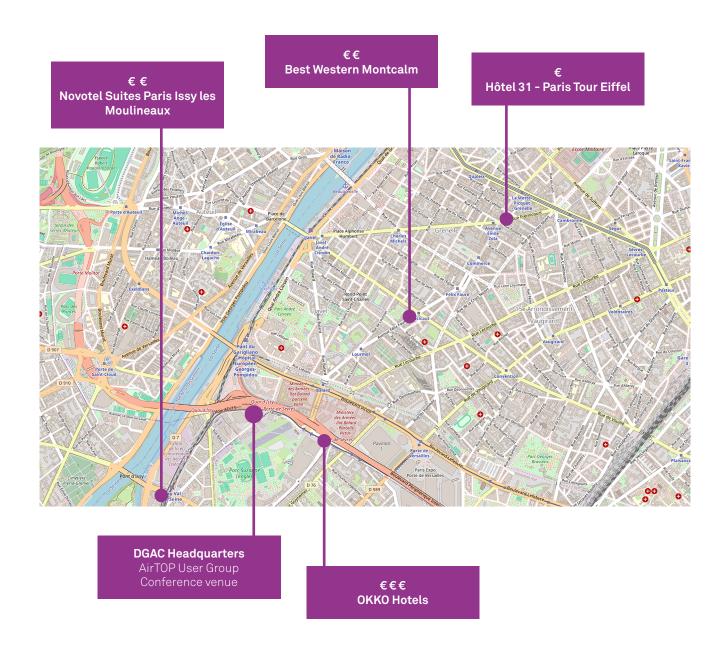

# **DGAC (AirTOP User Group Conference Location)**

- 50 Rue Henry Farman, 75015 Paris, France
- www.ecologique-solidaire.gouv.fr/
- +33 1 58 09 43 21

# **OKKO Hotels Paris Porte De Versailles**

- 🥏 2 Rue du Colonel Pierre Avia, 75015 Paris, France
- okkohotels.com
- +33 1 45 01 17 00

This hotel is located 8 minutes walk from the DGAC headquarters for those who do not want to take the metro in the morning.

### **Best Western Montcalm**

- O 50 Av. Félix Faure, 75015 Paris, France
- montcalmhotel.com
- +33 1 45 54 97 27

This hotel is located on metro line 8 which leads to DGAC headquarters. It takes 15 min with the metro or 23 min walk from the hostel.

### Hôtel 31 - Paris Tour Eiffel

- 31 Rue du Commerce, 75015 Paris, France
- www.hotel-31.com
- +33 1 87 04 07 75

This hotel is located on metro line 8, 23 minutes from DGAC headquarters, and very close to the Tour Eiffel (10 minutes walk).

# Novotel Suites Paris Issy les Moulineaux

- 86 Rue Camille Desmoulins, 92130 Issy Les Moulineaux, France
- all.accor.com/hotel/7115/index.en.shtml
- +33 1 40 93 64 30

This hotel is located on metro line T2. It takes 6 minutes to travel by metro and 12 minutes to walk to the DGAC headquarters.