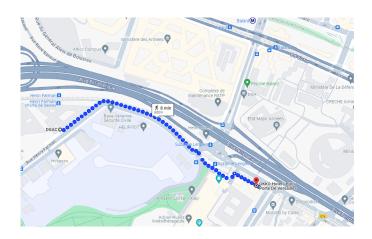

# **OKKO Hotels Paris Porte De Versailles**

- 🥏 2 Rue du Colonel Pierre Avia, 75015 Paris, France
- okkohotels.com
- +33 1 45 01 17 00

This hotel is located 8 minutes walk from the DGAC headquarters for those who do not want to take the metro in the morning.

Maps provided by Google Maps