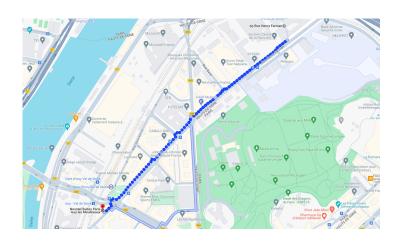

# **OKKO Hotels Paris Porte De Versailles**

- 🥏 2 Rue du Colonel Pierre Avia, 75015 Paris, France
- okkohotels.com
- +33 1 45 01 17 00

This hotel is located 8 minutes walk from the DGAC headquarters for those who do not want to take the metro in the morning.