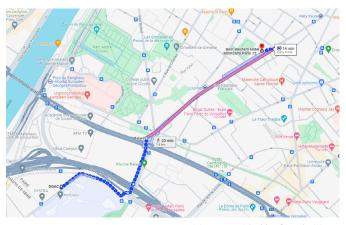

### **Best Western Montcalm**

- O 50 Av. Félix Faure, 75015 Paris, France
- montcalmhotel.com
- +33 1 45 54 97 27

This hotel is located on metro line 8 which leads to DGAC headquarters. It takes 15 min with the metro or 23 min walk from the hostel.